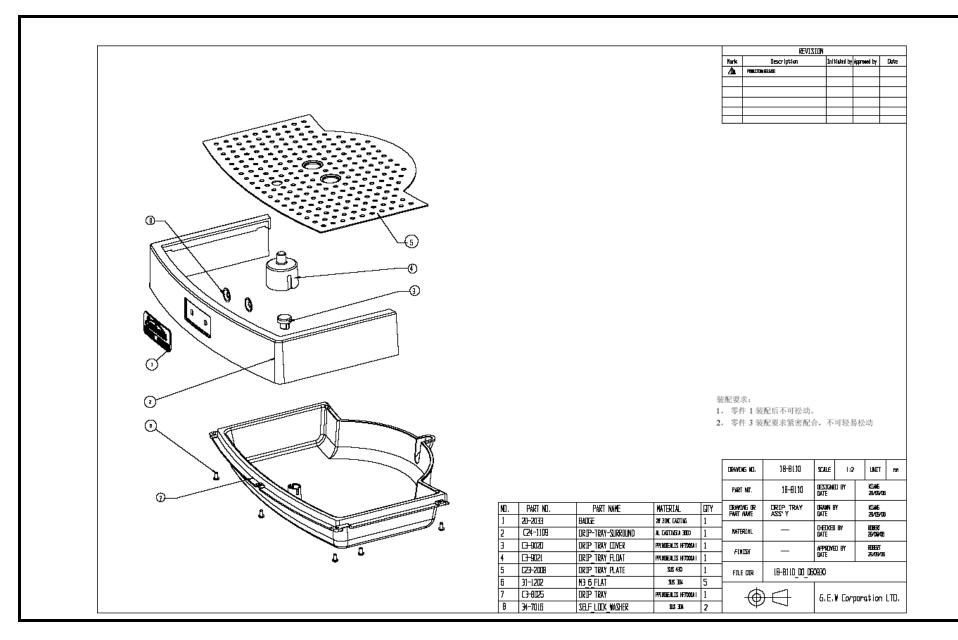

## SPARE PARTS LIST

| Item             | Description                                | Sunbeam Part No. |
|------------------|--------------------------------------------|------------------|
|                  | Filter anti-calc cartridge                 | EM69101          |
| Page 5, #11      | Cleaning disc                              | EM69102          |
| Page 6, # 1 - 4  | Filter handle assembly                     | EM69103          |
| Page 5, #31      | Measuring spoon                            | EM69104          |
| Page 5, #35      | Tamp                                       | EM69105          |
| Page 7, # 1 - 11 | Water tank assembly                        | EM69106          |
| Page 5, # 52     | 1 cup filter single wall                   | EM69107          |
| Page 5, # 53     | 2 cup filter single wall                   | EM69108          |
| Page 5, # 20     | Milk frothing jug 800ml                    | EM69109          |
|                  | Steam tube assembly                        | EM69110          |
|                  | Valve assembly                             | EM69112          |
|                  | Brew head seal                             | EM69116          |
|                  | Steam / water valve assembly + steam pin   | EM69117          |
| Page 5, # 3      | Rear door hinge screw                      | EM69118          |
|                  | New piping sets                            | EM69122          |
|                  | Tension anti-drip spring                   | EM69128          |
|                  | Solenoid valve assembly                    | EM69129          |
|                  | Steam thermoblock                          | EM69131          |
| Page12, # 6      | Coffee water pump assembly                 | EM69132          |
| Page 12, # 1, 2  | Brass fitting for S2 valve                 | EM69132B         |
| Page 12, # 3, 4  | S2 valve & oring                           | EM69132C         |
| . uge :=, # e, ! | Dial actuator                              | EM69134          |
|                  | Screw for actuator                         | EM69135          |
| Page 5, # 33     | Hot water and steam dial knob              | EM69138          |
| 1 ugo 0, # 00    | Hot water arm                              | EM69139          |
|                  | Hot water steam valve assembly mount screw | EM69140          |
|                  | T-bar brass fitting                        | EM69143          |
|                  | Anti-drip silicon valve                    | EM69147          |
|                  | Long wire microswitch for hot water dial   | EM69148          |
|                  | Short wire microswitch for steam dial      | EM69149          |
|                  | Cable ties                                 | EM69150          |
|                  | Baffle                                     | EM69152          |
| Page 8, # 24     | Screw for thermoblock                      | EM69153          |
| Page 5, # 38     | Warming plate                              | EM69155          |
| Page 5, # 13     | Drip tray connector                        | EM69156          |
| Page 6, # 1      | Filter cradle wire for EM69103             | EM69157          |
| Page 8, #2       | Shower Head Plate                          | EM69158          |
|                  | Single Pour Spout                          | EM69160          |
|                  | Dual Pour Spout                            | EM69161          |
|                  | Dumping Nozzle Brass Insert                | EM69162          |
| Page 9, # 8      | Steam Chamber Wire/Thermal Fuse Assembly   | EM69163          |
| 1 uyo 0, # 0     | Coffee Block Wire/Thermal Fuse Assembly    | EM69164          |
| Page 14, # 5     | Water Tank Valve Body                      | EM69165          |
| -                | Water Tank Valve Bubber Ring               | EM69166          |
| Page 14, # 4     | Spacer for Brew Head Seal                  | EM69167          |
| Page 13, #10,14  | New steam nozzle EM6900/6910/6910R         | EM69168          |
| Page 5, #35      | New tamp EM6900/6910/6910R                 | EM69169          |
|                  |                                            |                  |

Note: Not all parts are available as spare parts. Please check price list.

| tom                   | Description                 | Sunbeam Part No |
|-----------------------|-----------------------------|-----------------|
| <b>tem</b><br>Page 8, | Description                 | Sundeam Part No |
| 28,21,22,23           | Thermoblock ass'y           | EM69171         |
|                       | 1 cup filter dual wall      | EM6910101       |
|                       | 2 cup filter dual wall      | EM6910102       |
| Page 16, # 1          | Screw for collar            | EM6910103       |
| Page 5, # 3           | Screw for back cover        | EM6910104       |
| Page 8, # 4           | Anti drip shower head screw | EM6910105       |
| Page 16, # 6          | Shower head collar          | EM6910106       |
| Page 4, # 8           | Pressure gauge              | EM6910107       |
| Page 8, # 9           | Steam pump copper tube      | EM6910108       |
| Page 9, # 12          | Thermistor – steam          | EM6910109       |
| Page 8, # 26          | Thermistor – hot water      | EM6910110       |
| Page 4, # 14          | Steam pump                  | EM6910111       |
| Page 5, # 12          | Steam knob ring             | EM6910112       |
| Page 5, # 23          | Hot water knob ring         | EM6910113       |
| Page 5, # 26          | PCB & wiring                | EM6910114       |
| Page 5, # 29          | Rear door                   | EM6910115       |
| Page 5 , # 37         | Lid complete with PCB       | EM6910116       |
|                       | Instruction book            | EM6910118       |
|                       | 1 & 2 cup filter dual wall  | EM6910119       |
| Page 5, #10           | Base Casting                | EM6910120       |
| Page 8, #3            | Upper Shower Head Plate     | EM6910121       |
| Page 5, # 14          | Drip tray assembly brushed  | EM6910145       |
|                       |                             |                 |
|                       |                             |                 |
|                       |                             |                 |
|                       |                             |                 |
|                       |                             |                 |
|                       |                             |                 |
|                       |                             |                 |
|                       |                             |                 |
|                       |                             |                 |
|                       |                             | I               |